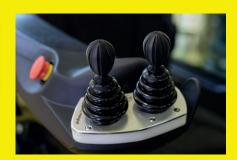

## FOUR WAY CONTROL LEVER

Capture the market with an advanced solution for a user-friendly hydraulic operation.

The four way control lever is available in a basic version as well as in an exquisite burl wood design.

## SIMPLE & UNCOMPLICATED RETROFITTING

**Step 1 - DISMOUNTING**Dismount Touch Point Mini Levers from

Step 2 - INSTALLING

control panel.

Place the four way control lever console on control panel and screw it down.