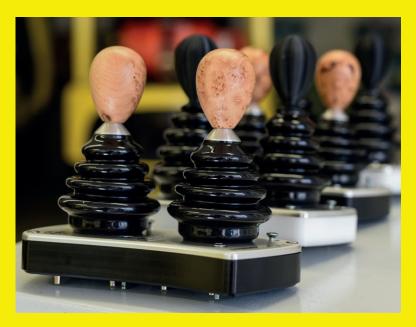

## FOUR WAY CONTROL LEVER

Capture the market with an advanced solution for a user-friendly hydraulic operation.

The four way control lever is available in a basic version as well as in an exquisite burl wood design.