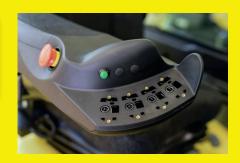

## SIMPLE & UNCOMPLICATED RETROFITTING

**Step 1 - DISMOUNTING**Dismount Touch Point Mini Levers from

Step 2 - INSTALLING

control panel.

Place the four way control lever console on control panel and screw it down.